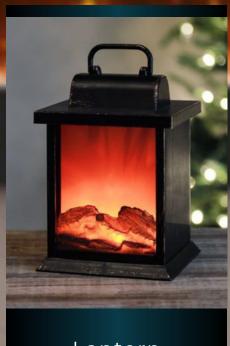

Introducing our innovative lantern-shaped electric fireplace, a stunning fusion of modern design and cozy functionality. Crafted to elevate any living space, this fireplace redefines ambiance and warmth with its captivating silhouette

- Dimensions Fully customizable as per requirement
- Power Source 5 Amp standard home socket (Heat version)
- Power Source 2- 15 Amp standard home socket (Non-heat version)
- Flame colour Both single and multi-colour LED options available
- Controls Both remote and push button
- Heating Hot-air blower heating function. Optional in all designs.