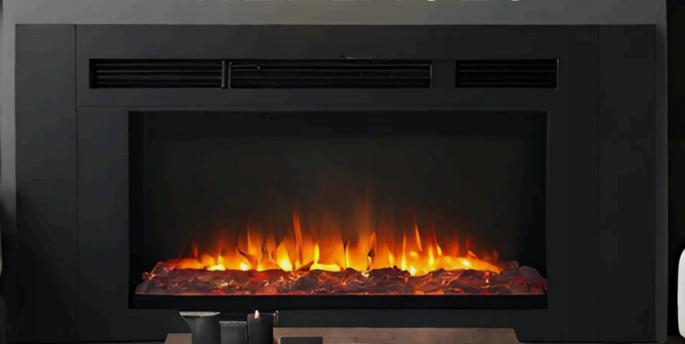

Different Wooden logs for size

Artificial Fireplace With heat & Non Heat

4 year of warranty

Wood Burning Sound
Cracking Sound

Colors Combination Flames

Remote controlled

Customization available

Energy Saver Less
Power Consumption

Flames Speed Regulator