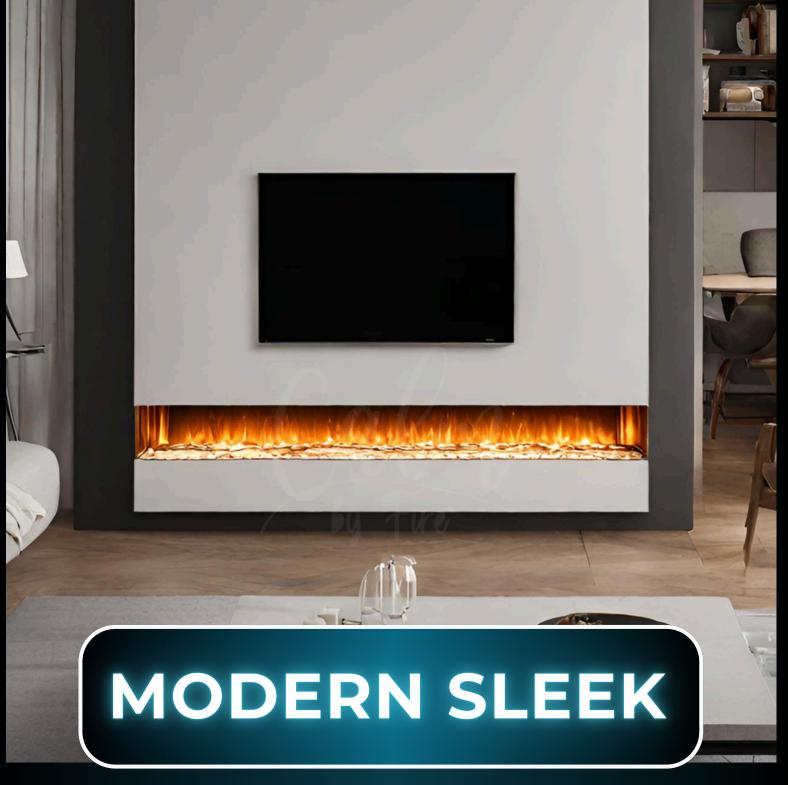

Modern and traditional styles to elevate any home. Its clean, unobtrusive design highlights the beauty of the fire, while advanced LED flame technology creates a stunningly realistic fire effect. Perfect for adding a touch of elegance to any room.

- Dimensions Fully customizable as per requirement
- Power Source 5 Amp standard home socket (Heat version)
- Power Source 2- 15 Amp standard home socket (Non-heat version)
- Flame colour Both single and multi-colour LED options available
- Controls Both remote and push button
- Heating Hot-air blower heating function. Optional in all designs.