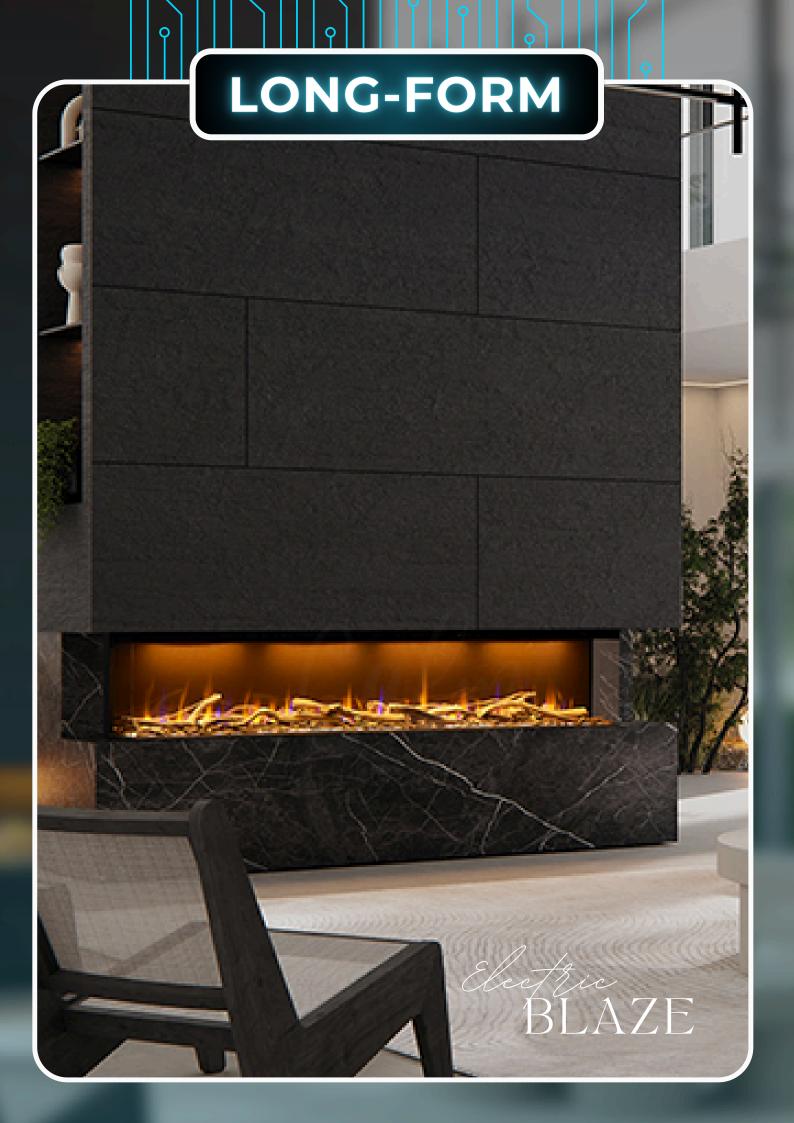

## **ELECTRIC FIREPLACE**

Long-Form

Cabinet Slimline

Square 30

Modern Sleek

From a modest-sized apartment to an imposing living space, Long-Form offers a range of style options to suit every design. Its unrivaled multi-flame effect provides an elegant flame display with adjustable ambient lighting.

- Dimensions Fully customizable as per requirement
- Power Source 5 Amp standard home socket (Heat version)
- Power Source 2- 15 Amp standard home socket (Non-heat version)
- Flame colour Both single and multi-colour LED options available
- Controls Both remote and push button
- Heating Hot-air blower heating function. Optional in all designs.