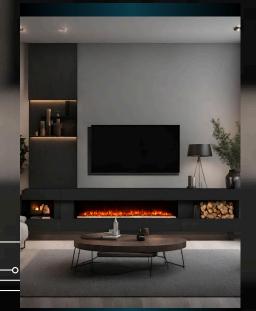

## **ELECTRIC FIREPLACE**

Long-Form

Cabinet Slimline

Square 30

Modern Sleek

From a modest-sized apartment to an imposing living space, Long-Form offers a range of style options to suit every design. Its unrivaled multi-flame effect provides an elegant flame display with adjustable ambient lighting.