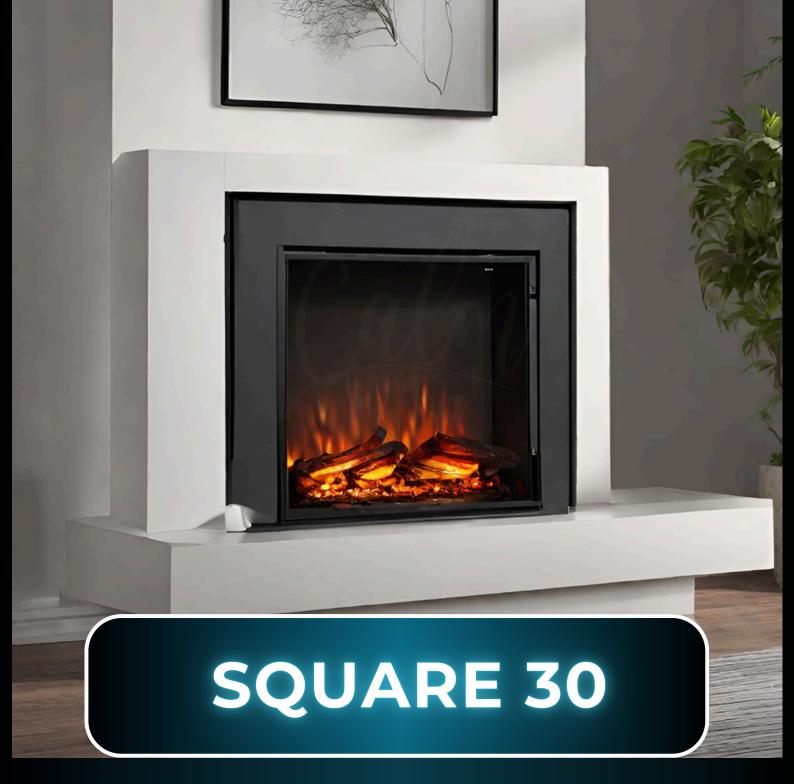

Square 30 seamlessly fits into any space, from cozy apartments to expansive living areas. Its versatile design complements various styles, while the sophisticated flame effect and customizable ambient lighting create a captivating focal point.