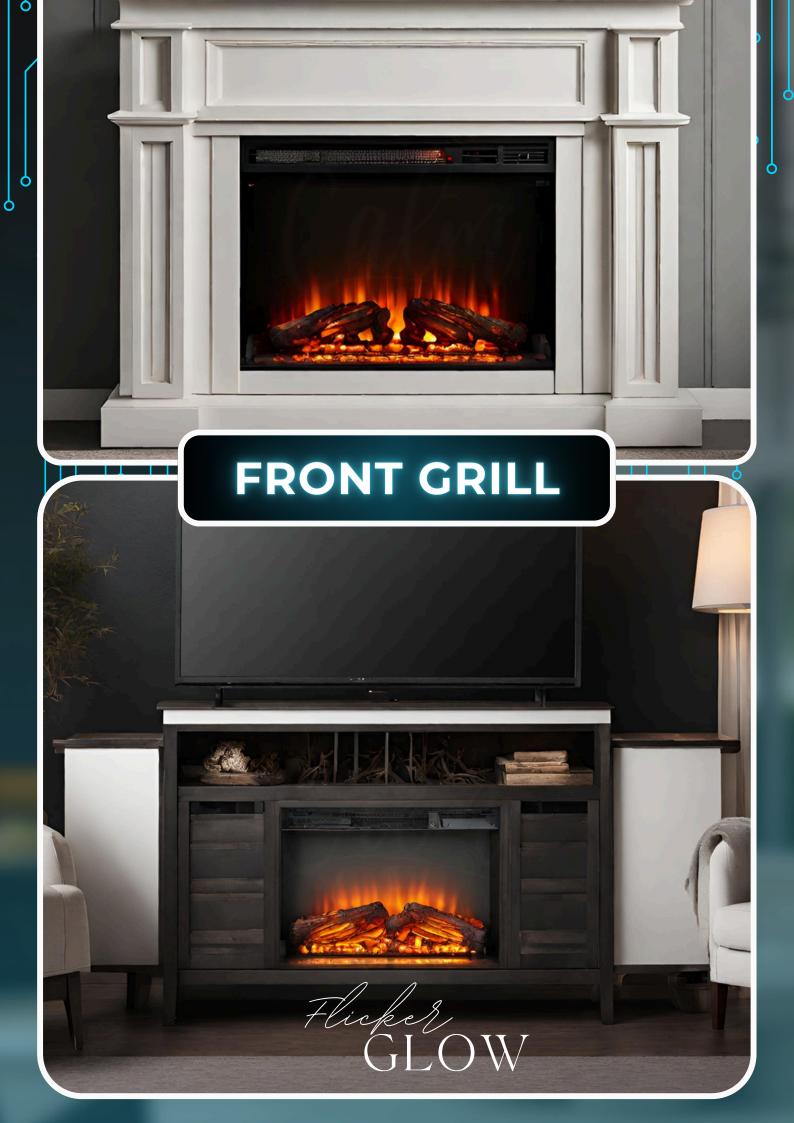

Front Grill is designed to be the centerpiece of any room, from intimate settings to grand spaces. Its distinctive grill design pairs with a realistic flame effect and adjustable ambient lighting, creating a stunning visual appeal.

- Dimensions Fully customizable as per requirement
- Power Source 5 Amp standard home socket (Heat version)
- Power Source 2- 15 Amp standard home socket (Non-heat version)
- Flame colour Both single and multi-colour LED options available
- Controls Both remote and push button
- Heating Hot-air blower heating function. Optional in all designs.