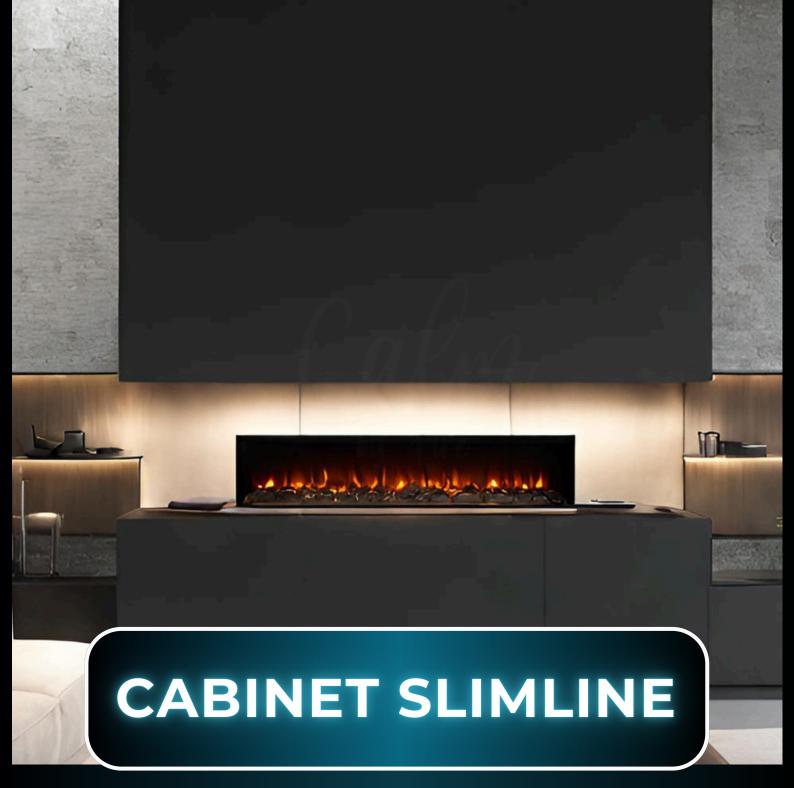

Cabinet Slimline combines sleek design with functionality, perfect for both compact and spacious areas. Its modern aesthetic enhances any décor, while the dynamic flame effect and ambient light options offer a warm and inviting atmosphere.

- **Dimensions** Fully customizable as per requirement
- Power Source 5 Amp standard home socket (Heat version)
- Power Source 2- 15 Amp standard home socket (Non-heat version)
- Flame colour Both single and multi-colour LED options available
- Controls Both remote and push button
- Heating Hot-air blower heating function. Optional in all designs.