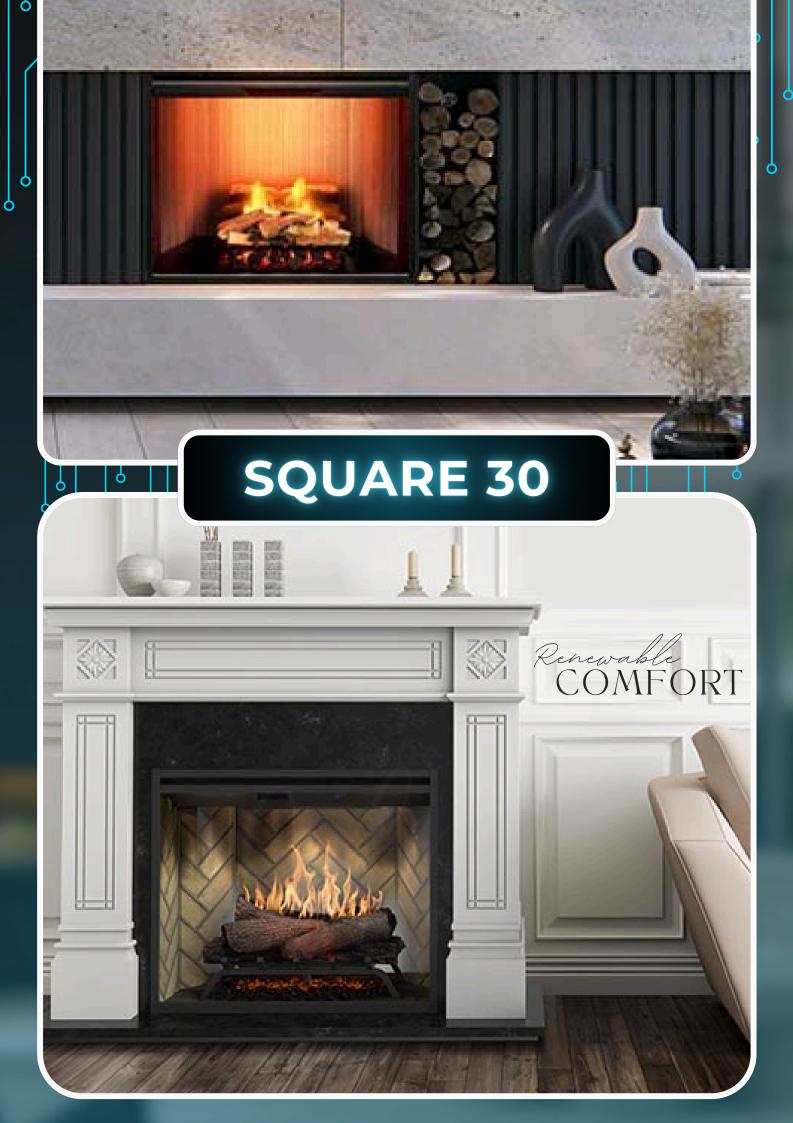

Square 30 seamlessly fits into any space, from cozy apartments to expansive living areas. Its versatile design complements various styles, while the sophisticated flame effect and customizable ambient lighting create a captivating focal point.

- Dimensions Fully customizable as per requirement
- Power Source 5 Amp standard home socket (Heat version)
- Power Source 2- 15 Amp standard home socket (Non-heat version)
- Flame colour Both single and multi-colour LED options available
- Controls Both remote and push button
- Heating Hot-air blower heating function. Optional in all designs.