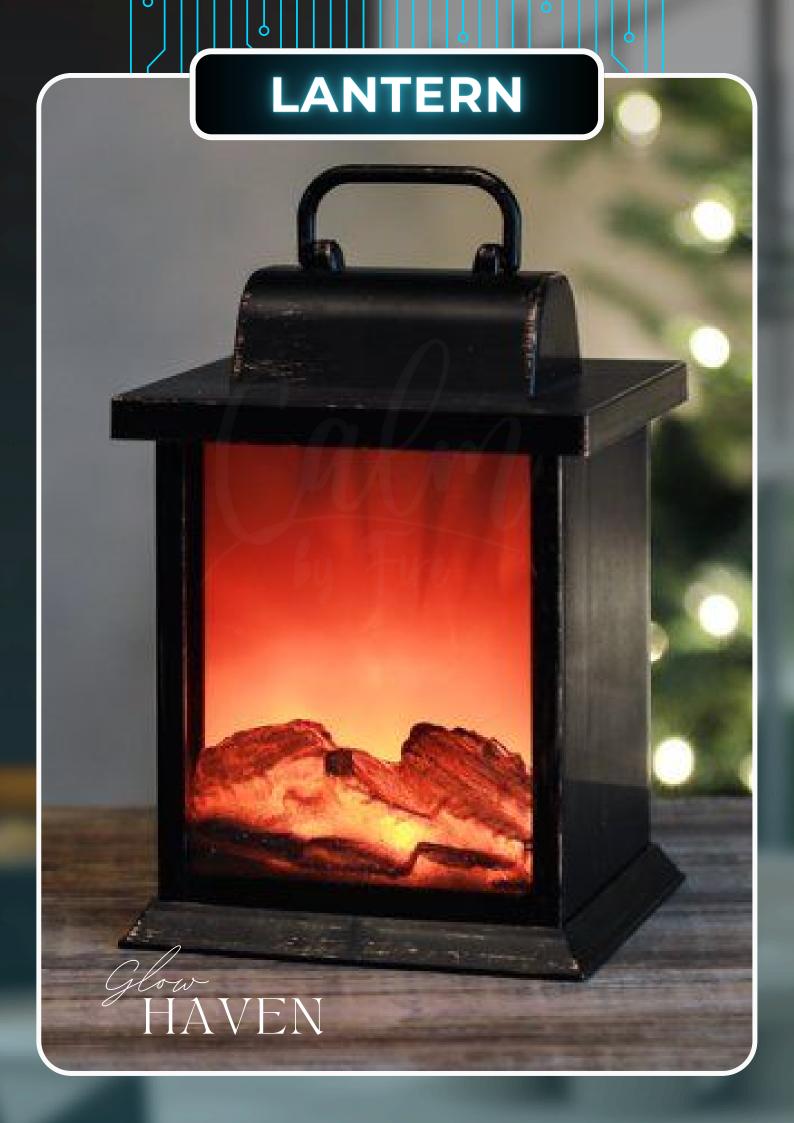

Introducing our innovative lantern-shaped electric fireplace, a stunning fusion of modern design and cozy functionality. Crafted to elevate any living space, this fireplace redefines ambiance and warmth with its captivating silhouette

- Dimensions Fully customizable as per requirement
- Power Source 5 Amp standard home socket (Heat version)
- Power Source 2- 15 Amp standard home socket (Non-heat version)
- Flame colour Both single and multi-colour LED options available
- Controls Both remote and push button
- Heating Hot-air blower heating function. Optional in all designs.