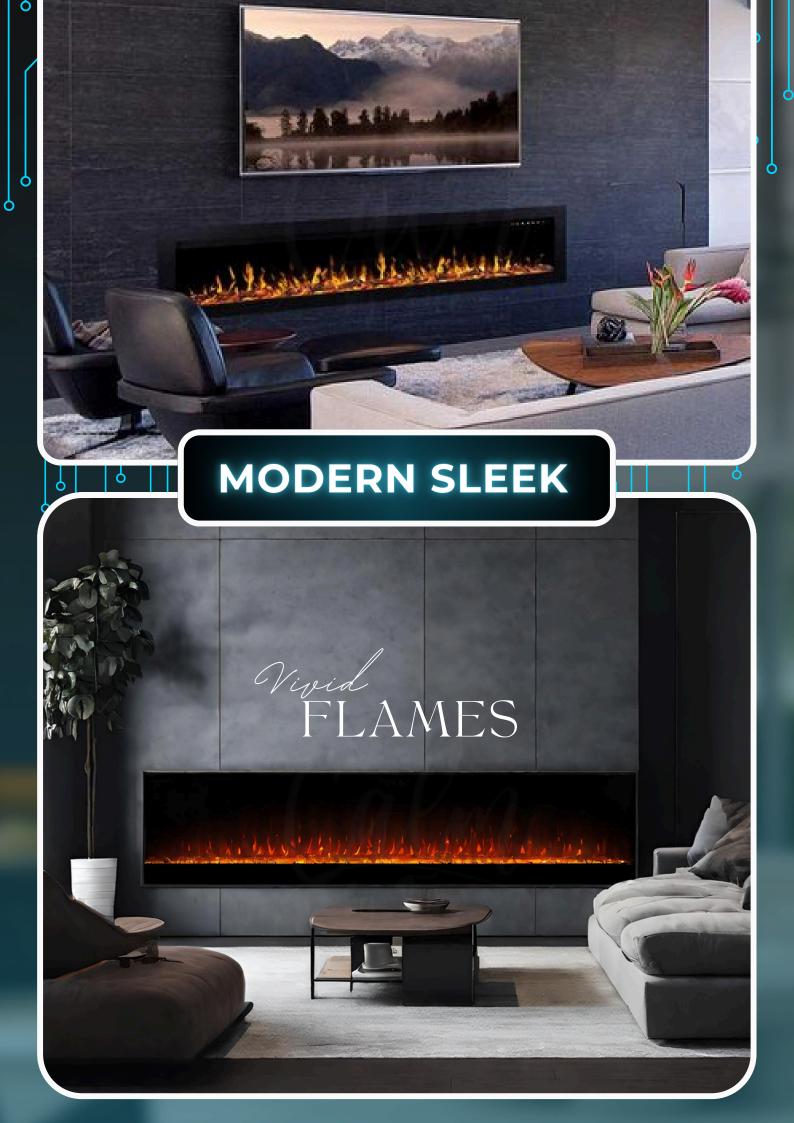

Modern and traditional styles to elevate any home. Its clean, unobtrusive design highlights the beauty of the fire, while advanced LED flame technology creates a stunningly realistic fire effect. Perfect for adding a touch of elegance to any room.

- Dimensions Fully customizable as per requirement
- Power Source 5 Amp standard home socket (Heat version)
- Power Source 2- 15 Amp standard home socket (Non-heat version)
- Flame colour Both single and multi-colour LED options available
- Controls Both remote and push button
- Heating Hot-air blower heating function. Optional in all designs.