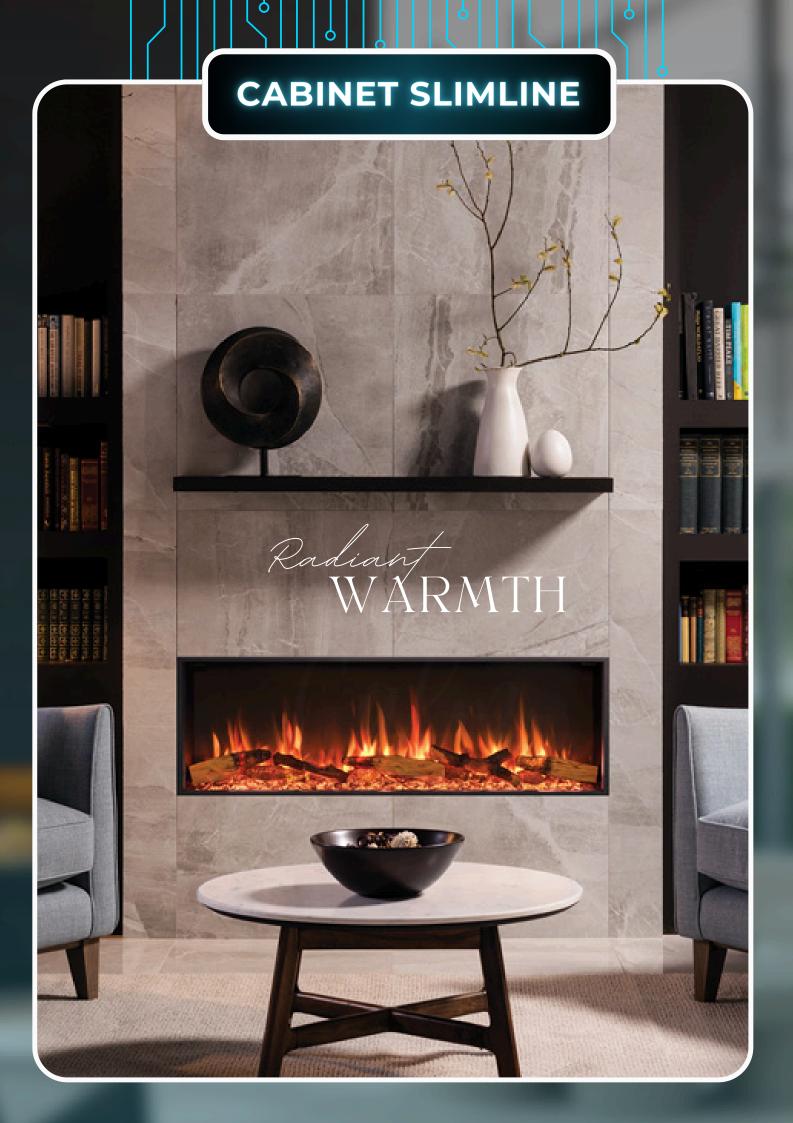

Cabinet Slimline combines sleek design with functionality, perfect for both compact and spacious areas. Its modern aesthetic enhances any décor, while the dynamic flame effect and ambient light options offer a warm and inviting atmosphere.

- **Dimensions** Fully customizable as per requirement
- Power Source 5 Amp standard home socket (Heat version)
- Power Source 2- 15 Amp standard home socket (Non-heat version)
- Flame colour Both single and multi-colour LED options available
- Controls Both remote and push button
- Heating Hot-air blower heating function. Optional in all designs.