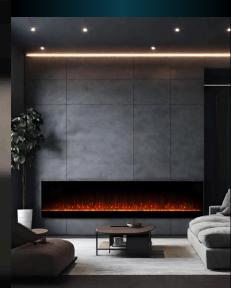

## **ELECTRIC FIREPLACE**

Long-Form

Cabinet Slimline

Square 30

Modern Sleek

From a modest-sized apartment to an imposing living space, Long-Form offers a range of style options to suit every design. Its unrivaled multi-flame effect provides an elegant flame display with adjustable ambient lighting.

- Dimensions Fully customizable as per requirement
- Power Source 5 Amp standard home socket (Heat version)
- Power Source 2- 15 Amp standard home socket (Non-heat version)
- Flame colour Both single and multi-colour LED options available
- Controls Both remote and push button
- Heating Hot-air blower heating function. Optional in all designs.