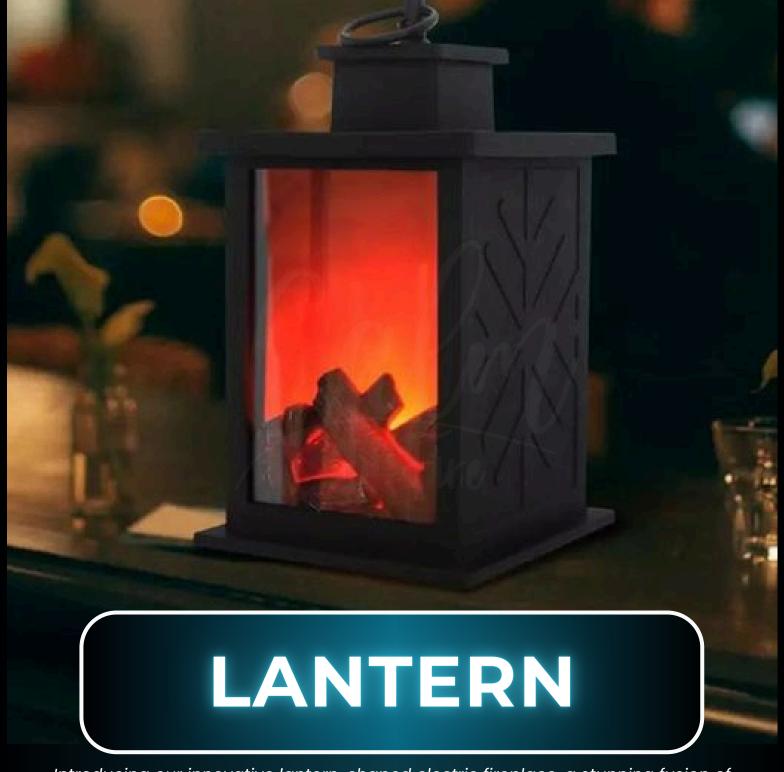

Introducing our innovative lantern-shaped electric fireplace, a stunning fusion of modern design and cozy functionality. Crafted to elevate any living space, this fireplace redefines ambiance and warmth with its captivating silhouette

- Dimensions Fully customizable as per requirement
- Power Source 5 Amp standard home socket (Heat version)
- Power Source 2- 15 Amp standard home socket (Non-heat version)
- Flame colour Both single and multi-colour LED options available
- Controls Both remote and push button
- Heating Hot-air blower heating function. Optional in all designs.