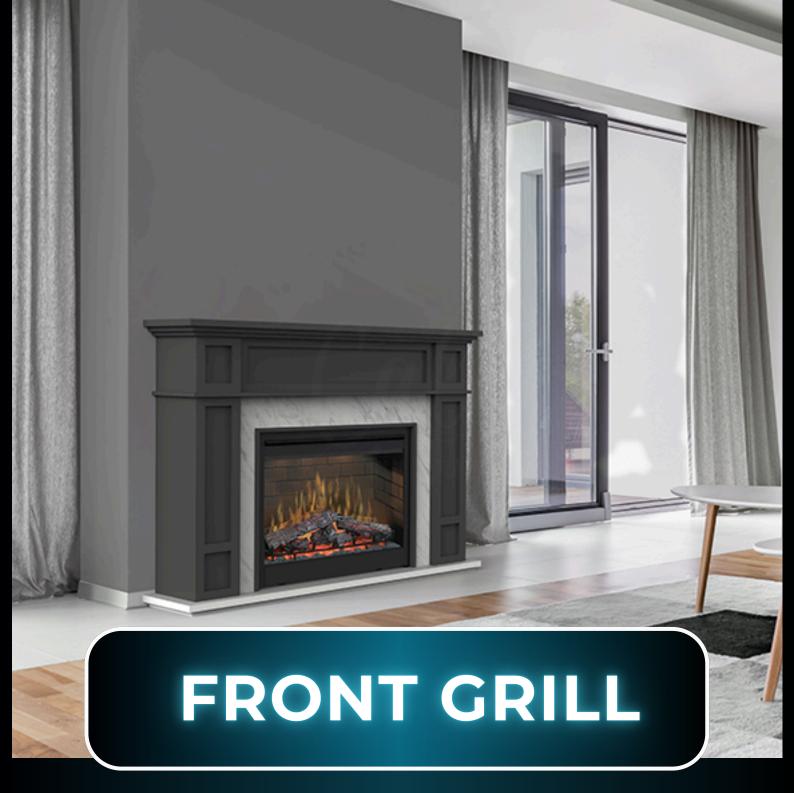

Front Grill is designed to be the centerpiece of any room, from intimate settings to grand spaces. Its distinctive grill design pairs with a realistic flame effect and adjustable ambient lighting, creating a stunning visual appeal.

- Dimensions Fully customizable as per requirement
- Power Source 5 Amp standard home socket (Heat version)
- Power Source 2- 15 Amp standard home socket (Non-heat version)
- Flame colour Both single and multi-colour LED options available
- Controls Both remote and push button
- Heating Hot-air blower heating function. Optional in all designs.