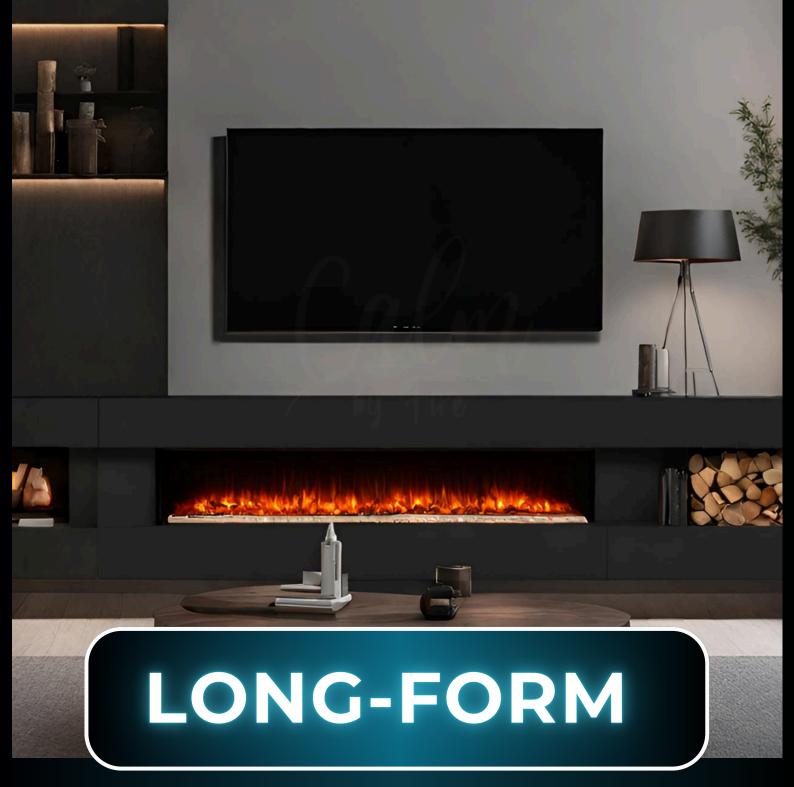

## **ELECTRIC FIREPLACE**

Long-Form

Cabinet Slimline

Square 30

Modern Sleek

From a modest-sized apartment to an imposing living space, Long-Form offers a range of style options to suit every design. Its unrivaled multi-flame effect provides an elegant flame display with adjustable ambient lighting.