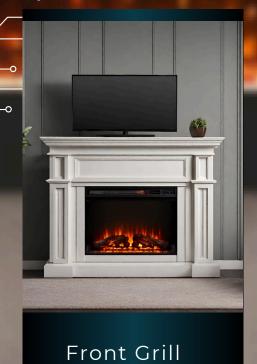

Front Grill is designed to be the centerpiece of any room, from intimate settings to grand spaces. Its distinctive grill design pairs with a realistic flame effect and adjustable ambient lighting, creating a stunning visual appeal.

- Dimensions Fully customizable as per requirement
- Power Source 5 Amp standard home socket (Heat version)
- Power Source 2- 15 Amp standard home socket (Non-heat version)
- Flame colour Both single and multi-colour LED options available
- Controls Both remote and push button
- Heating Hot-air blower heating function. Optional in all designs.