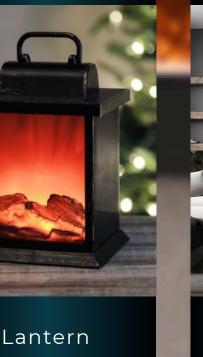

Introducing our innovative lantern-shaped electric fireplace, a stunning fusion of modern design and cozy functionality. Crafted to elevate any living space, this fireplace redefines ambiance and warmth with its captivating silhouette

- Dimensions Fully customizable as per requirement
- Power Source 5 Amp standard home socket (Heat version)
- Power Source 2- 15 Amp standard home socket (Non-heat version)
- Flame colour Both single and multi-colour LED options available
- Controls Both remote and push button
- Heating Hot-air blower heating function. Optional in all designs.